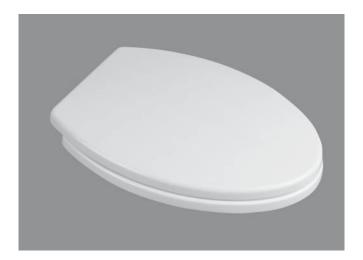

## 5216 110 Elongated toilet seat

- Top mounting transitional styled solid plastic seat with cover can be installed from top of toilet bowl
- Made from Duroplast hard, scratch-resistant surface feel and look like chinaware
- Slow-close hinge for user convenience
- Seat can be removed from bowl with the push of a button allowing for easy removal and reattachment of seat without tools for quick and easy cleaning
- Fits any conventional elongated toilet
- Seat complete mounting hardware