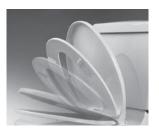

## 5216 110 Elongated toilet seat

- Top mounting transitional styled solid plastic seat with cover can be installed from top of toilet bowl
- Made from Duroplast hard, scratch-resistant surface feel and look like chinaware
- Slow-close hinge for user convenience
- Seat can be removed from bowl with the push of a button allowing for easy removal and reattachment of seat without tools for quick and easy cleaning
- Fits any conventional elongated toilet
- Seat complete mounting hardware

SHOWN: PUSH BUTTON LIFT OFF FEATURE