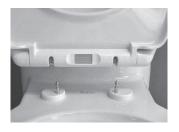

## **AVAILABLE REPLACEMENT PARTS**

• 760140-100 Seat Mounting Kit includes: top mounting hinge pins, color matched hinge caps, 2 color matched bumpers for the lid and 4 color matched bumpers for the ring